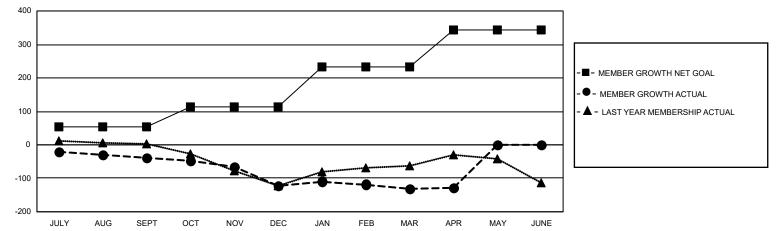

## LOCATION: ICELAND

GMT: OPEN

GMT CA 4

| Clubs                 |               |           |               | Members               |                           |                         |                                                    |  |
|-----------------------|---------------|-----------|---------------|-----------------------|---------------------------|-------------------------|----------------------------------------------------|--|
| RESULTS FOR 2019-2020 |               |           |               | RESULTS FOR 2019-2020 |                           |                         |                                                    |  |
| QUARTER               | NEW CLUB GOAL | NEW CLUBS | DROPPED CLUBS | QUARTER               | MEMBER GROWTH NET<br>GOAL | MEMBER GROWTH<br>ACTUAL | DROPPED<br>MEMBERS ACTUAL<br>(including transfers) |  |
| JULY/AUG/SEPT         | 0             | 0         | 0             | JULY/AUG/SEI          | РТ 54                     | 28                      | 64                                                 |  |
| OCT/NOV/DEC           | 1             | 0         | 0             | OCT/NOV/DEC           | C 59                      | 52                      | 128                                                |  |
| JAN/FEB/MAR           | 2             | 0         | 1             | JAN/FEB/MAR           | 120                       | 75                      | 75                                                 |  |
| APR/MAY/JUNE          | 4             | 0         | 1             | APR/MAY/JUN           | IE 110                    | 9                       | 6                                                  |  |