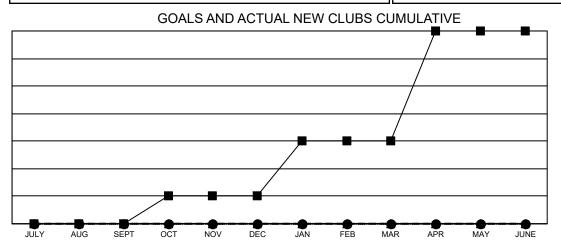

## LOCATION: ICELAND

GMT: OPEN

GMT CA 4

| Clubs                 |               |           |               | Members               |                           |                         |                                                    |  |
|-----------------------|---------------|-----------|---------------|-----------------------|---------------------------|-------------------------|----------------------------------------------------|--|
| RESULTS FOR 2019-2020 |               |           |               | RESULTS FOR 2019-2020 |                           |                         |                                                    |  |
| QUARTER               | NEW CLUB GOAL | NEW CLUBS | DROPPED CLUBS | QUARTER               | MEMBER GROWTH NET<br>GOAL | MEMBER GROWTH<br>ACTUAL | DROPPED<br>MEMBERS ACTUAL<br>(including transfers) |  |
| JULY/AUG/SEPT         | 0             | 0         | 0             | JULY/AUG/SEI          | РТ 54                     | 28                      | 64                                                 |  |
| OCT/NOV/DEC           | 1             | 0         | 0             | OCT/NOV/DEC           | C 59                      | 52                      | 128                                                |  |
| JAN/FEB/MAR           | 2             | 0         | 1             | JAN/FEB/MAR           | 120                       | 75                      | 75                                                 |  |
| APR/MAY/JUNE          | 4             | 0         | 1             | APR/MAY/JUN           | IE 110                    | 9                       | 6                                                  |  |